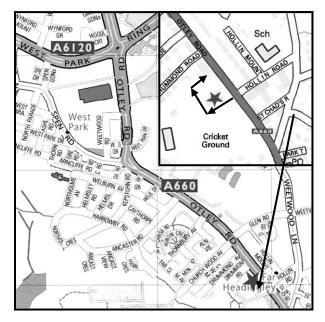

## Hardy Orchid Society - Northern Meeting - Leeds Saturday 6<sup>th</sup> September 2025

The Northern meeting will be held in the main hall at St Chad's Parish Centre, Otley Road, Far Headingly, Leeds, LS16 5JT. The programme for the meeting is printed overleaf.