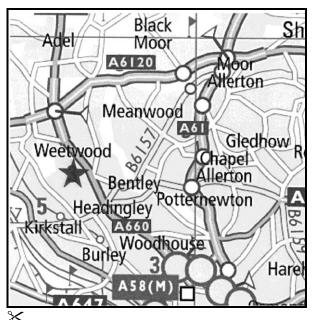

## Hardy Orchid Society - Northern Meeting - Leeds Saturday 6<sup>th</sup> September 2025

The Northern meeting will be held in the main hall at St Chad's Parish Centre, Otley Road, Far Headingly, Leeds, LS16 5JT. The programme for the meeting is printed overleaf.